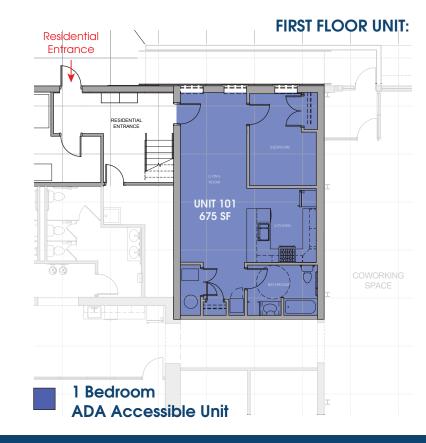

# 616 NIAGARA UNIT HIGHLIGHTS:

- Secure, On-Site Parking
- 1 Bedroom 700 SF Average
- 2 Bedroom 975 SF Average
- Original Historic Features
- In-Unit Washer/Dryer
- Hardwood Floors
- Granite Countertops
- Stainless Steel Appliances