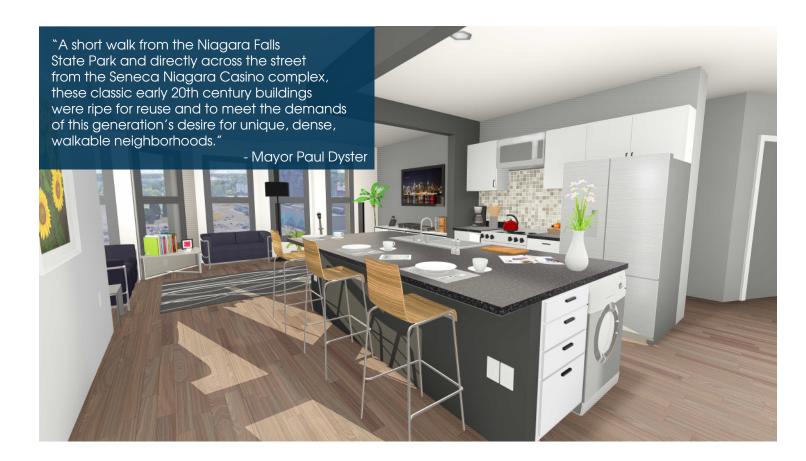

# 616 NIAGARA UNIT HIGHLIGHTS:

- Secure, On-Site Parking
- 1 Bedroom 700 SF Average
- 2 Bedroom 975 SF Average
- Original Historic Features
- In-Unit Washer/Dryer
- Hardwood Floors
- Granite Countertops
- Stainless Steel Appliances