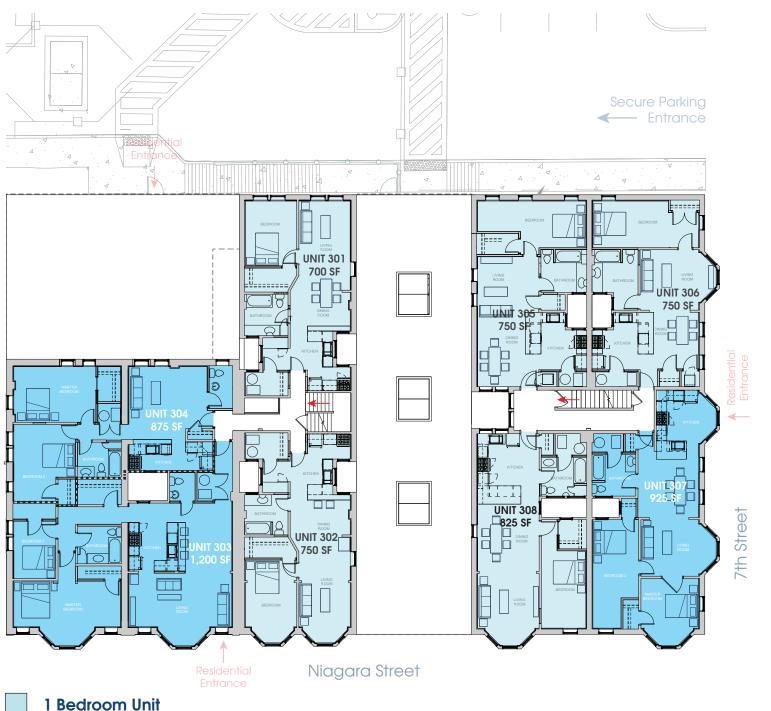

## THIRD FLOOR UNITS

616NIAGARA

A TM Montante Development Project

1 BEDROOM UNITS: 5 AREA: 700 SF - 825 SF

2 BEDROOM UNITS: 3 AREA: 875 SF - 1,200 SF

- Niagara Falls, NY 616 Niagara Street
- Ground Floor Cafe and Coworking Space
- Nationally Registered
  Historic Landmark

#### **FEATURING**

- 17 apartments; 1 & 2 bedroom
- Secure, on-site parking
- Hardwood floors, granite countertops, stainless steel appliances
- In-unit laundry

2 Bedroom Unit

1 BEDROOM UNITS: 5 AREA: 700 SF - 825 SF

2 BEDROOM UNITS: 3 AREA: 800 SF - 1,150 SF