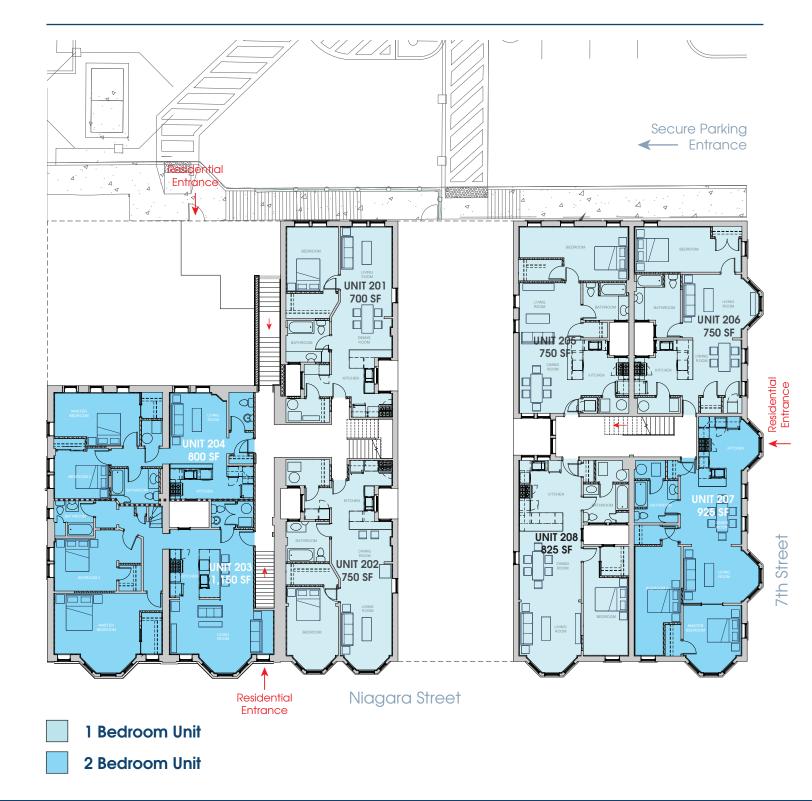

## **SECOND FLOOR UNITS**

1 BEDROOM UNITS: 5 AREA: 700 SF - 825 SF

2 BEDROOM UNITS: 3 AREA: 800 SF - 1,150 SF